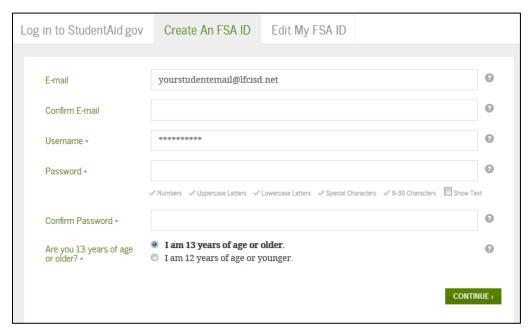

## You will need:

- A valid email address
- Your Social Security number

Step 1: Create your account by entering your email address\* and setting up a username and password (make sure it is something you can remember)

\* If you use your student email address you will not be able to retrieve your username and password after you graduate.

Step 2: Enter your Social Security number, date of birth, and name\*.

\* Follow the format on the site. Your full name may not fit. This is okay.